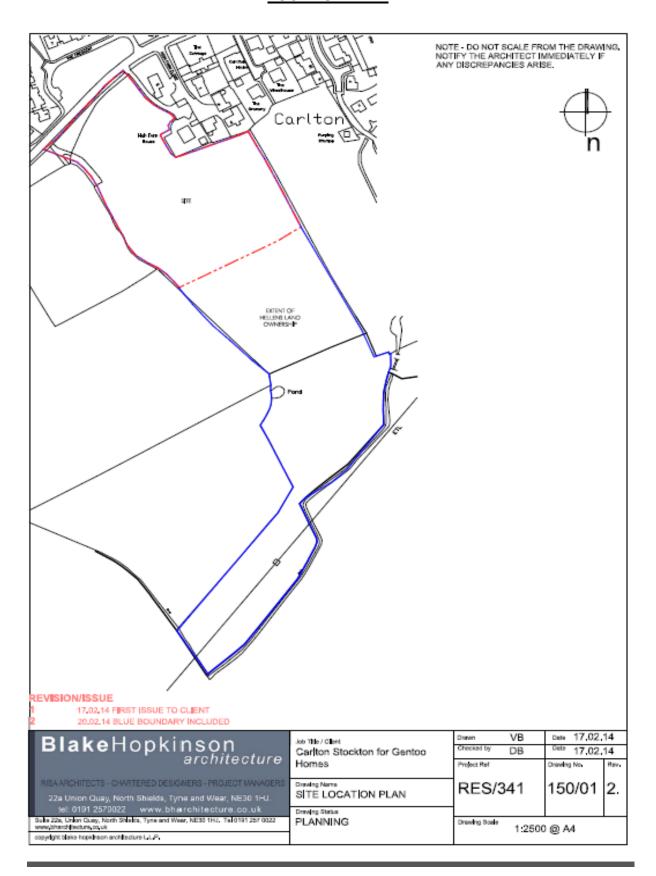

## **LOCATION PLAN**

14/0637/FUL APPENDIX A

Land South Of Kirk Hill, Carlton Village, Carlton
Construction of 36 residential dwellings comprising 13 affordable dwellings and 23 open market dwellings with associated infrastructure and landscaping.