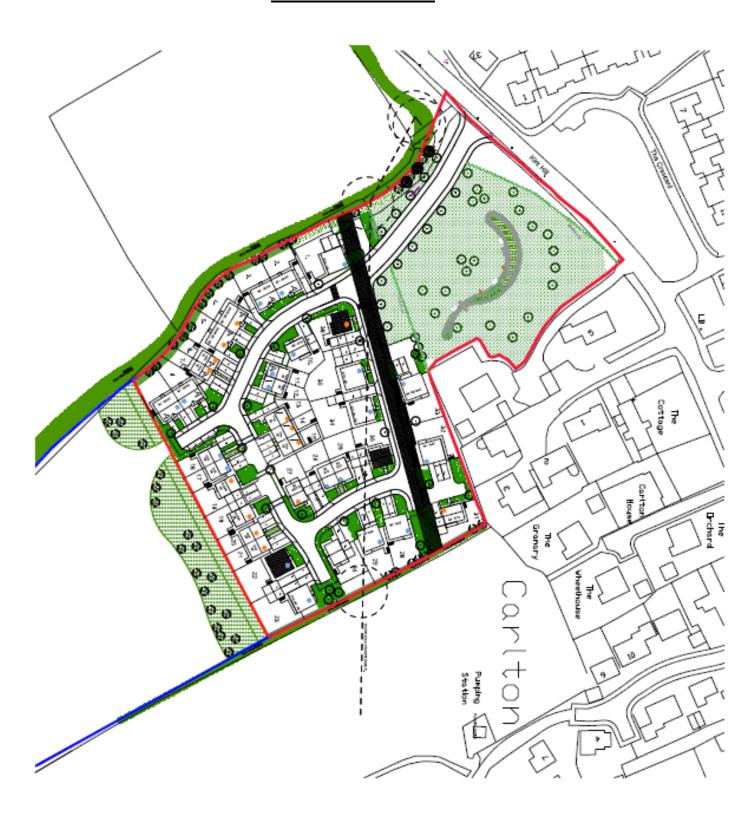

## **PROPOSED SITE PLAN**

14/0637/FUL APPENDIX A

Land South Of Kirk Hill, Carlton Village, Carlton
Construction of 36 residential dwellings comprising 13 affordable dwellings and 23 open market dwellings with associated infrastructure and landscaping.