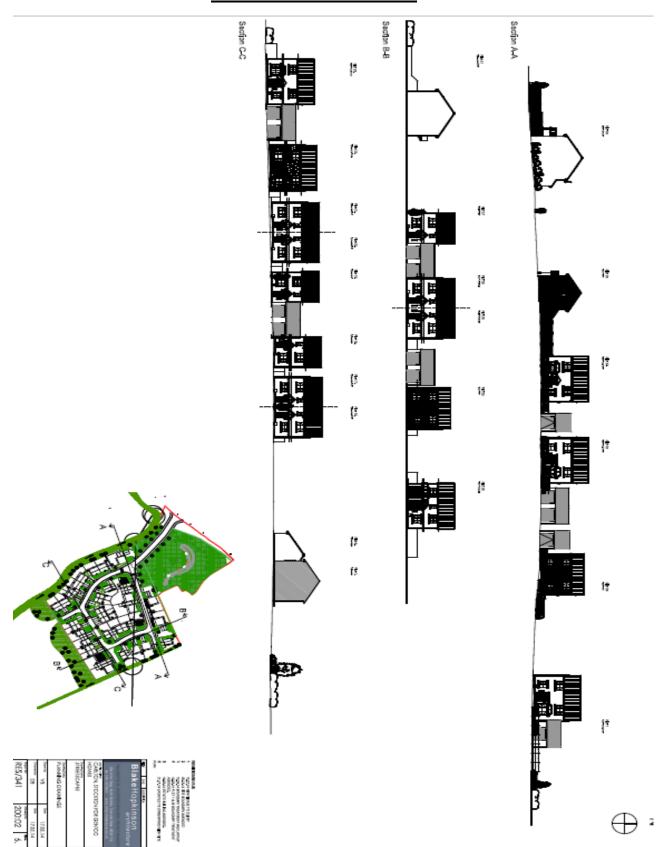

14/0637/FUL APPENDIX A

Land South Of Kirk Hill, Carlton Village, Carlton

Construction of 36 residential dwellings comprising 13 affordable dwellings and 23 open market dwellings with associated infrastructure and landscaping.

## **LOCATION PLAN**



14/0637/FUL APPENDIX A

Land South Of Kirk Hill, Carlton Village, Carlton
Construction of 36 residential dwellings comprising 13 affordable dwellings and 23 open market dwellings with associated infrastructure and landscaping.

## **PROPOSED SITE PLAN**



14/0637/FUL APPENDIX A

Land South Of Kirk Hill, Carlton Village, Carlton
Construction of 36 residential dwellings comprising 13 affordable dwellings and 23 open market dwellings with associated infrastructure and landscaping.

## PROPOSED STREETSCAPES